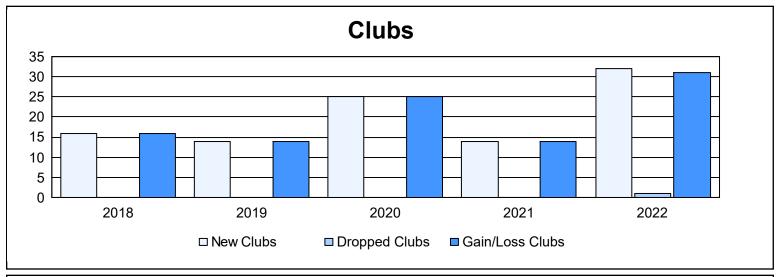

District 325 C

As of June 2022 Cumulative

| Year      | New<br>Clubs | Dropped<br>Clubs | Gain/<br>Loss<br>Clubs | New<br>Members | Charter<br>Members | Reinstate<br>Members | Transfer<br>Members | Total<br>Member<br>Added | Total<br>Members<br>Dropped | Gain/<br>Loss<br>Members |
|-----------|--------------|------------------|------------------------|----------------|--------------------|----------------------|---------------------|--------------------------|-----------------------------|--------------------------|
| 2017-2018 | 16           | 0                | 16                     | 254            | 399                | 6                    | 1                   | 660                      | 203                         | 457                      |
| 2018-2019 | 14           | 0                | 14                     | 351            | 356                | 6                    | 3                   | 716                      | 276                         | 440                      |
| 2019-2020 | 25           | 0                | 25                     | 297            | 547                | 50                   | 5                   | 899                      | 486                         | 413                      |
| 2020-2021 | 14           | 0                | 14                     | 402            | 341                | 2                    | 4                   | 749                      | 609                         | 140                      |
| 2021-2022 | 32           | 1                | 31                     | 656            | 868                | 66                   | 5                   | 1,595                    | 1,070                       | 525                      |
| Average   | 20           | 0                | 20                     | 392            | 502                | 26                   | 4                   | 924                      | 529                         | 395                      |