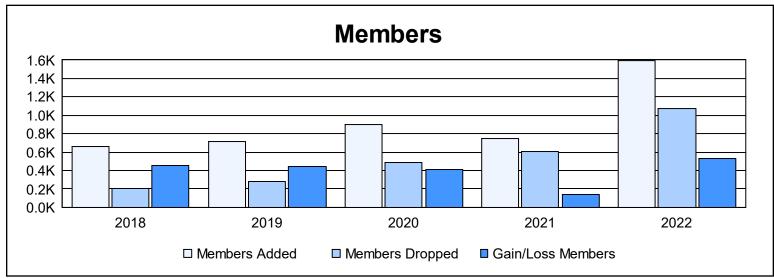

District 325 C

As of June 2022 Cumulative

| Year      | New<br>Clubs | Dropped<br>Clubs | Gain/<br>Loss<br>Clubs | New<br>Members | Charter<br>Members | Reinstate<br>Members | Transfer<br>Members | Total<br>Member<br>Added | Total<br>Members<br>Dropped | Gain/<br>Loss<br>Members |
|-----------|--------------|------------------|------------------------|----------------|--------------------|----------------------|---------------------|--------------------------|-----------------------------|--------------------------|
| 2017-2018 | 16           | 0                | 16                     | 254            | 399                | 6                    | 1                   | 660                      | 203                         | 457                      |
| 2018-2019 | 14           | 0                | 14                     | 351            | 356                | 6                    | 3                   | 716                      | 276                         | 440                      |
| 2019-2020 | 25           | 0                | 25                     | 297            | 547                | 50                   | 5                   | 899                      | 486                         | 413                      |
| 2020-2021 | 14           | 0                | 14                     | 402            | 341                | 2                    | 4                   | 749                      | 609                         | 140                      |
| 2021-2022 | 32           | 1                | 31                     | 656            | 868                | 66                   | 5                   | 1,595                    | 1,070                       | 525                      |
| Average   | 20           | 0                | 20                     | 392            | 502                | 26                   | 4                   | 924                      | 529                         | 395                      |